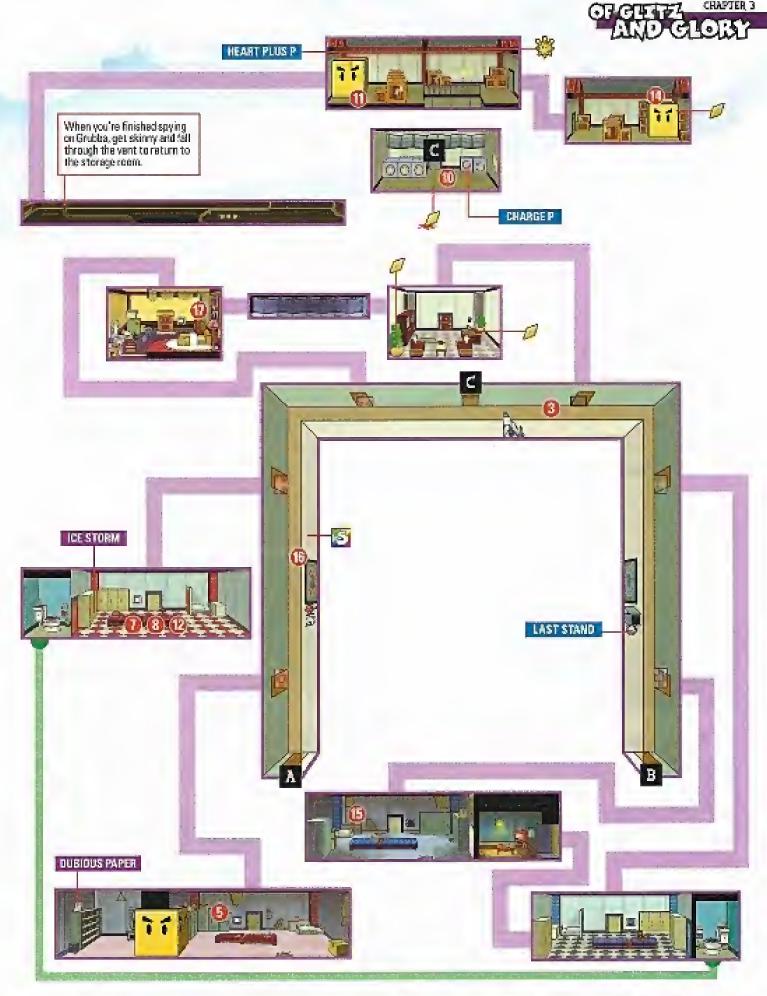

#### LATER

Later boxes such as this one indicate that you'll have to come back after you've. acquired a new ability or sidekick to reach the item or area that's described.

Numbered tips correlate to the numbers on the map, and will help you get past the tricky spots.

#### MAP KEY

Green ines represent connections between warp pipes.

Numbers refer you to corresponding tips in the welk-through.

STATES STARTING POINT

BOSS LOCATION

HEART BLOCK

FIRE FLOWER

HONEY SYRUP